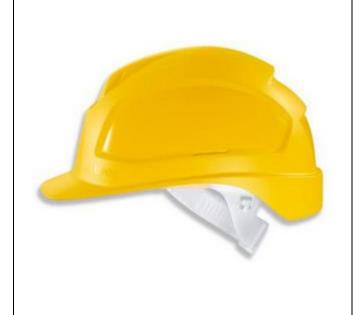

## Caratteristiche:

- Calotta in PE alta densità
- Forma aerodinamica e moderna
- Design moderno e leggero
- ideale per essere utilizzato nel settore degli impianti elettrici
- -30° / 440 Vac-1000 Vac
- Sistemi di abbinamento con visiere uvex, cuffie uvex e lampade con fissaggio all'elmetto
- Regolazione della misura: 51 61 cm
- 20000 V Prova supplementare di isolamento elettrico secondo la norma americana ANSI Class E

## Dati tecnici

Colori: Bianco art. 9770-020

Giallo art. 9770-120

**Peso:** 280 g

Imballo: 25 pezzi per cartone

**Standard: DIN EN 397 - DIN EN 50365** 

Marcatura: HD-PE

ANSI/ISEA Z89.1 TYPE 1, CLASS E, LT