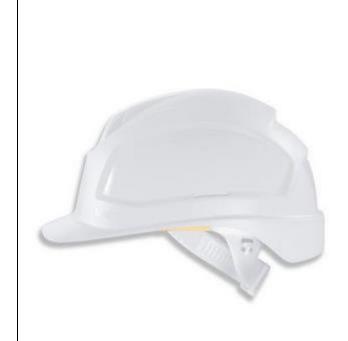

## Caratteristiche:

- Calotta in PE alta densità
- Forma aerodinamica e moderna
- Design moderno e leggero
- ideale per essere utilizzato nel settore degli impianti elettrici
- -30° / 440 Vac-1000 Vac
- Sistemi di abbinamento con visiere uvex, cuffie uvex e lampade con fissaggio all'elmetto
- Regolazione della misura: 51 61 cm
- 20000 V Prova supplementare di isolamento elettrico secondo la norma americana ANSI Class E

## Dati tecnici

Colori: Bianco art. 9770-020

Giallo art. 9770-120

**Peso:** 280 g

Imballo: 25 pezzi per cartone

**Standard: DIN EN 397 - DIN EN 50365** 

Marcatura: HD-PE

ANSI/ISEA Z89.1 TYPE 1, CLASS E, LT